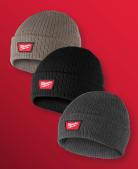

1924 Trucker Hat - Gray (HAT1924G)

\$2499

Rib-Knit Cuffed Beanie

**Black** (M750B) **Gray** (M750G) **Brown** (M750N)

\$2799

Fleece-Lined Beanie - Black (M751B)

\$24<sup>99</sup>

WORKSKIN<sup>™</sup> Cold Weather Hardhat Liner - Black (422B)