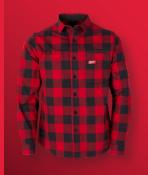

## **FALL / WINTER WORKWEAR**

**\$79**99

GRIDIRON™ Flannel Shirt - Red (M551R)

**Available Sizes:** S-3XL

\$39<sup>99</sup>

WORKSKIN™ Performance Fitted Hat

Dark Gray (507DG) Blue (507BL)

\$3499