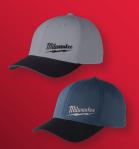

## **FALL / WINTER WORKWEAR**

**\$79**99

GRIDIRON™ Flannel Shirt - Red (M551R)

**Available Sizes:** S-3XL

\$39<sup>99</sup>

WORKSKIN™ Performance Fitted Hat

Dark Gray (507DG) Blue (507BL)

\$3499