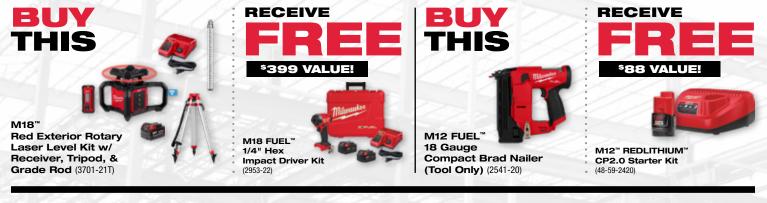

## **BUY YOUR** CHOICE

M18 FUEL<sup>™</sup>

(Tool Only)

(2717-20)

1-9/16" SDS Max

**Rotary Hammer** 

M18 FUEL<sup>™</sup> 12" **Dual Bevel Sliding Compound Miter Saw** (Tool Only) (2739-20)

8-1/4" Table Saw w/ ONE-KEY<sup>™</sup> Kit (2736-21HD)