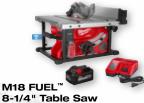

## **BUY YOUR** CHOICE

M18 FUEL<sup>™</sup>

(Tool Only)

(2717-20)

1-9/16" SDS Max

**Rotary Hammer** 

M18 FUEL<sup>™</sup> 12" **Dual Bevel Sliding Compound Miter Saw** (Tool Only) (2739-20)

8-1/4" Table Saw w/ ONE-KEY<sup>™</sup> Kit (2736-21HD)