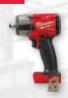

RECEIVE \$349 VALUE!

M18 FUEL" 1/2" Mid-Torque Impact Wrench w/ Friction Ring - Tool Only (2962-20)

**BUY YOUR** CHOICE

M18 FUEL<sup>™</sup> 8' Concrete **Pencil Vibrator** Kit (2911-21)

M18 FUEL<sup>™</sup>