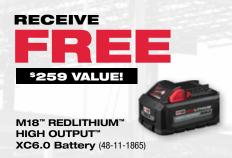

M18<sup>™</sup> REDLITHIUM" HIGH OUTPUT<sup>™</sup> HD12.0 Battery w/ Rapid Charger (48-59-1200)

M18 FUEL" 1-1/4" **SDS Plus D-Handle Botary Hammer** w/ ONE-KEY<sup>™</sup> Kit (2916-22)

M18 FUEL<sup>™</sup> 1-1/8" **SDS Plus Rotary Hammer** w/ ONE-KEY<sup>™</sup> & HAMMERVAC<sup>™</sup> **Dedicated Dust Extractor Kit** (2915-22DE)