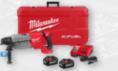

M18<sup>™</sup> REDLITHIUM" HIGH OUTPUT<sup>™</sup> HD12.0 Battery w/ Rapid Charger (48-59-1200)

M18 FUEL" 1-1/4" **SDS Plus D-Handle Botary Hammer** w/ ONE-KEY<sup>™</sup> Kit (2916-22)

M18 FUEL<sup>™</sup> 1-1/8" **SDS Plus Rotary Hammer** w/ ONE-KEY<sup>™</sup> & HAMMERVAC<sup>™</sup> **Dedicated Dust Extractor Kit** (2915-22DE)