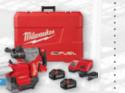

M18<sup>™</sup> REDLITHIUM" HIGH OUTPUT<sup>™</sup> HD12.0 Battery w/ Rapid Charger (48-59-1200)

M18 FUEL" 1-1/4" **SDS Plus D-Handle Botary Hammer** w/ ONE-KEY<sup>™</sup> Kit (2916-22)

M18 FUEL<sup>™</sup> 1-1/8" **SDS Plus Rotary Hammer** w/ ONE-KEY<sup>™</sup> & HAMMERVAC<sup>™</sup> **Dedicated Dust Extractor Kit** (2915-22DE)