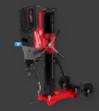

## **BUY A SELECT**

MX FUEL™ 14" **Cut-Off Saw** w/ RAPIDSTOP™ Brake Kit (MXF315-2XC)

MX FUEL™ Core Rig w/ Stand Kit (MXF302-2HD)

<sup>\$</sup>1,199 LITHIUM VALUE!

FORGE™ XC8.0 Battery (MXFXC608)

### **ADDITIONAL INFORMATION REQUIRED:**

- Digital copy or photo of ORIGINAL Receipt with Milwaukee® MX FUEL™ Tool (MXF336-3HD, MXF324-2HD, MXF220-2HD, MXF316-2XC, MXF315-2XC, MXF314-2XC, MXF302-2HD, MXFSC, MXF371-2XC, MXF370-2XC, MXF368-1XC, MXF381-2CP) purchase(s) circled.
- Product Serial Number