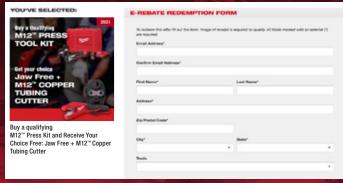

### SELECT A PROMOTION

toy a Qualifying
M12" PRESS
TOOL KIT

Get your choice
Jaw Free +
M12" COPPER
TUBING
CUTTER

Buy a qualifying M12™ Press Kit and Receive Your Choice Free: Jaw Free + M12™ Copper Tubing Cutter

## COMPLETE AND SUBMIT FORM

FILL OUT THE E-REBATE REDEMPTION FORM FOLLOWING THE FORM PROMPTS