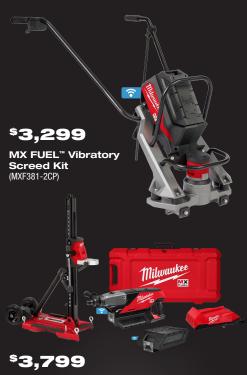

MX FUEL™ Handheld Core Drill Kit w/ Stand (MXF301-2CXS)

MX FUEL<sup>™</sup> 14<sup>™</sup> Cut-Off Saw Kit (MXF314-2XC)

\*3,199

MX FUEL™ Breaker (MXF368-1XC)

<sup>\$</sup>2,799

MX FUEL™ Concrete Vibrator (MXF370-2XC)

<sup>\$</sup>3,499

MX FUEL™ Backpack Concrete Vibrator Kit (MXF371-2XC)

<sup>\$</sup>829 VALUE! LITHIUM XC406 Battery Pack (MXFXC406)

**\$3,999** 

MX FUEL™ ROCKET™ Tower Light/Charger (MXF041-1XC)

BUY THIS