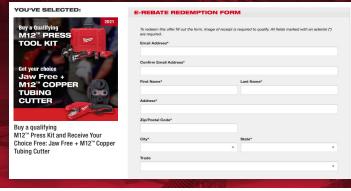

#### SELECT A PROMOTION

Buy a Qualifying
M12" PRESS
TOOL KIT

Get your choice
Jaw Free +
M12" COPPER
TUBING
CUTTER

Buy a qualifying M12™ Press Kit and Receive Your Choice Free: Jaw Free + M12™ Copper Tubing Cutter

# COMPLETE AND SUBMIT FORM

FILL OUT THE E-REBATE REDEMPTION FORM FOLLOWING THE FORM PROMPTS

#### **ADDITIONAL INFORMATION REQUIRED:**

- ☐ Digital copy or photo of ORIGINAL Receipt with Milwaukee® MX FUEL™ Tool (MXF314-2XC, MXF301-2CP, MXF301-2CXS, MXF368-1XC, MXF041-1XC, MXF002-2XC, MXF500-1CP, or MXF501-1CP) purchase(s) circled.
- Product Serial Number