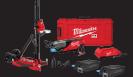

## EARN FREE GOODS WHEN YOU BUY

MX FUEL™ Handheld Core Drill Kit (MXF301-2CP)

**A SELECT** 

\$499 VALUE! CP203 Battery Pack (MXFCP203)

MX FUEL™ CARRY-ON™ 3600W/1800W Power Supply (MXF002-2XC)

<sup>\$</sup>4,999

MX FUEL™ Handheld Core Drill Kit w/ Stand (MXF301-2CXS)

MX FUEL<sup>™</sup> 14<sup>™</sup> Cut-Off Saw Kit (MXF314-2XC)

\*3,199

MX FUEL™ Breaker (MXF368-1XC)

<sup>\$</sup>2,799

MX FUEL™ Concrete Vibrator (MXF370-2XC)