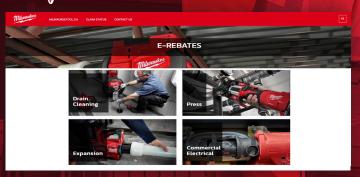

#### **ELECTRONIC REBATES**

**HOW TO REDEEM** 

1

**GO TO** 

HTTPS://MILWAUKEECANADAEBATES.CA/EN

2

#### SELECT A PROMOTION

Buy a Qualifying
M12" PRESS
TOOL KIT

Get your choice
Jaw Free +
M12" COPPER
TUBING
CUTTER

Buy a qualifying M12™ Press Kit and Receive Your Choice Free: Jaw Free + M12™ Copper Tubing Cutter

REDEEM NOW

Effective Date TBD

HOVER OVER DESIRED PROMOTIONAL OFFER TILE TO FLIP IT TO REDEMPTION SIDE

ONCE FLIPPED, HIT THE BLACK "REDEEM NOW" BUTTON

3