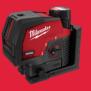

\$449 M12<sup>™</sup> Green Cross Line and Plumb Points Laser (3622-20)

<sup>\$</sup>549

M12<sup>™</sup> Green Cross

Line & Plumb Points

Laser Kit

\$678 M12™ Green 360° 3-Plane Laser Kit (3632-21)

## M12 GREEN CROSS LINE AND PLUMB POINTS LASER