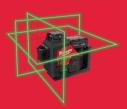

\$449 M12<sup>™</sup> Green Cross Line and Plumb Points Laser (3622-20)

<sup>\$</sup>549

M12<sup>™</sup> Green Cross

Line & Plumb Points

Laser Kit

\$678 M12™ Green 360° 3-Plane Laser Kit (3632-21)