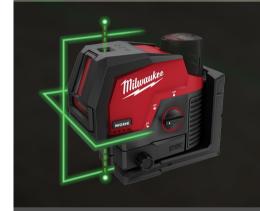

\$449 M12<sup>™</sup> Green Cross Line and Plumb Points Laser (3622-20)

<sup>\$</sup>549

M12<sup>™</sup> Green Cross

Line & Plumb Points

Laser Kit

\$678 M12™ Green 360° 3-Plane Laser Kit (3632-21)