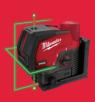

\$449 M12<sup>™</sup> Green Cross Line and Plumb Points Laser (3622-20)

<sup>\$</sup>549

M12<sup>™</sup> Green Cross

Line & Plumb Points

Laser Kit

\$678 M12™ Green 360° 3-Plane Laser Kit (3632-21)

## M12 GREEN CROSS LINE AND PLUMB POINTS LASER