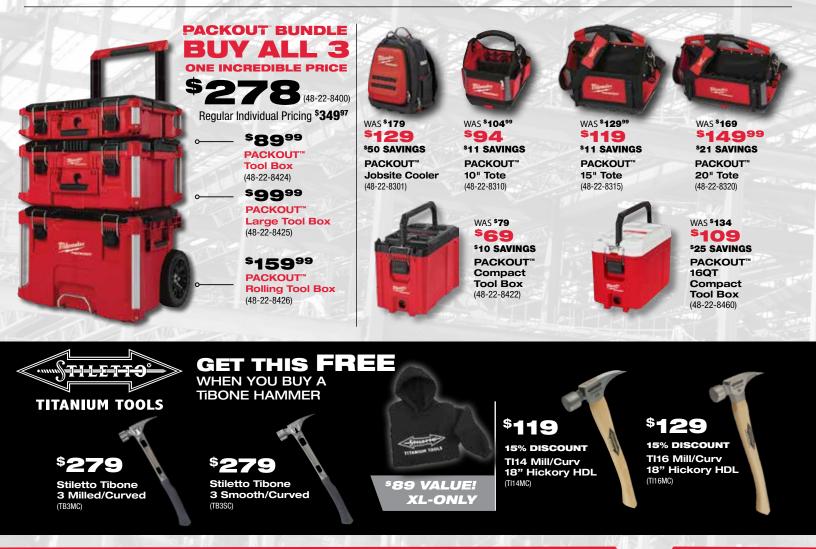

## \$**199**

M12 FUEL 1/2" Stubby Impact Wrench - Tool Only (2555-20)

M18 FUEL 1" SDS Plus

Rotary Hammer Kit (2712-22)

LIMITED STOCK

M18 FUEL SUPER HAWG<sup>™</sup> 1/2" Right Angle Drill w/ QUIK-LOK<sup>™</sup> Kit (2811-22)

**589**9

LIMITED STOCK

WHEN YOU BUY ONE OF THESE

LIMITED STOCK

\$519

M18 FUEL

**COCKET** 

**Tower Light/Charger** 

- Tool Only (2135-20)

MBFUEL PACKOUT 2.5 Gallon Wet/Dry Vacuum (0970 - 20)

Vacuum (0940-20)

PACKOUT Customizable Work Top (48-22-8488) PACKOUT

(48-22-8415)

M18 FUEL 2-Wheel Cart **Oscillating Multi-**Tool - Tool Only (2836-20)