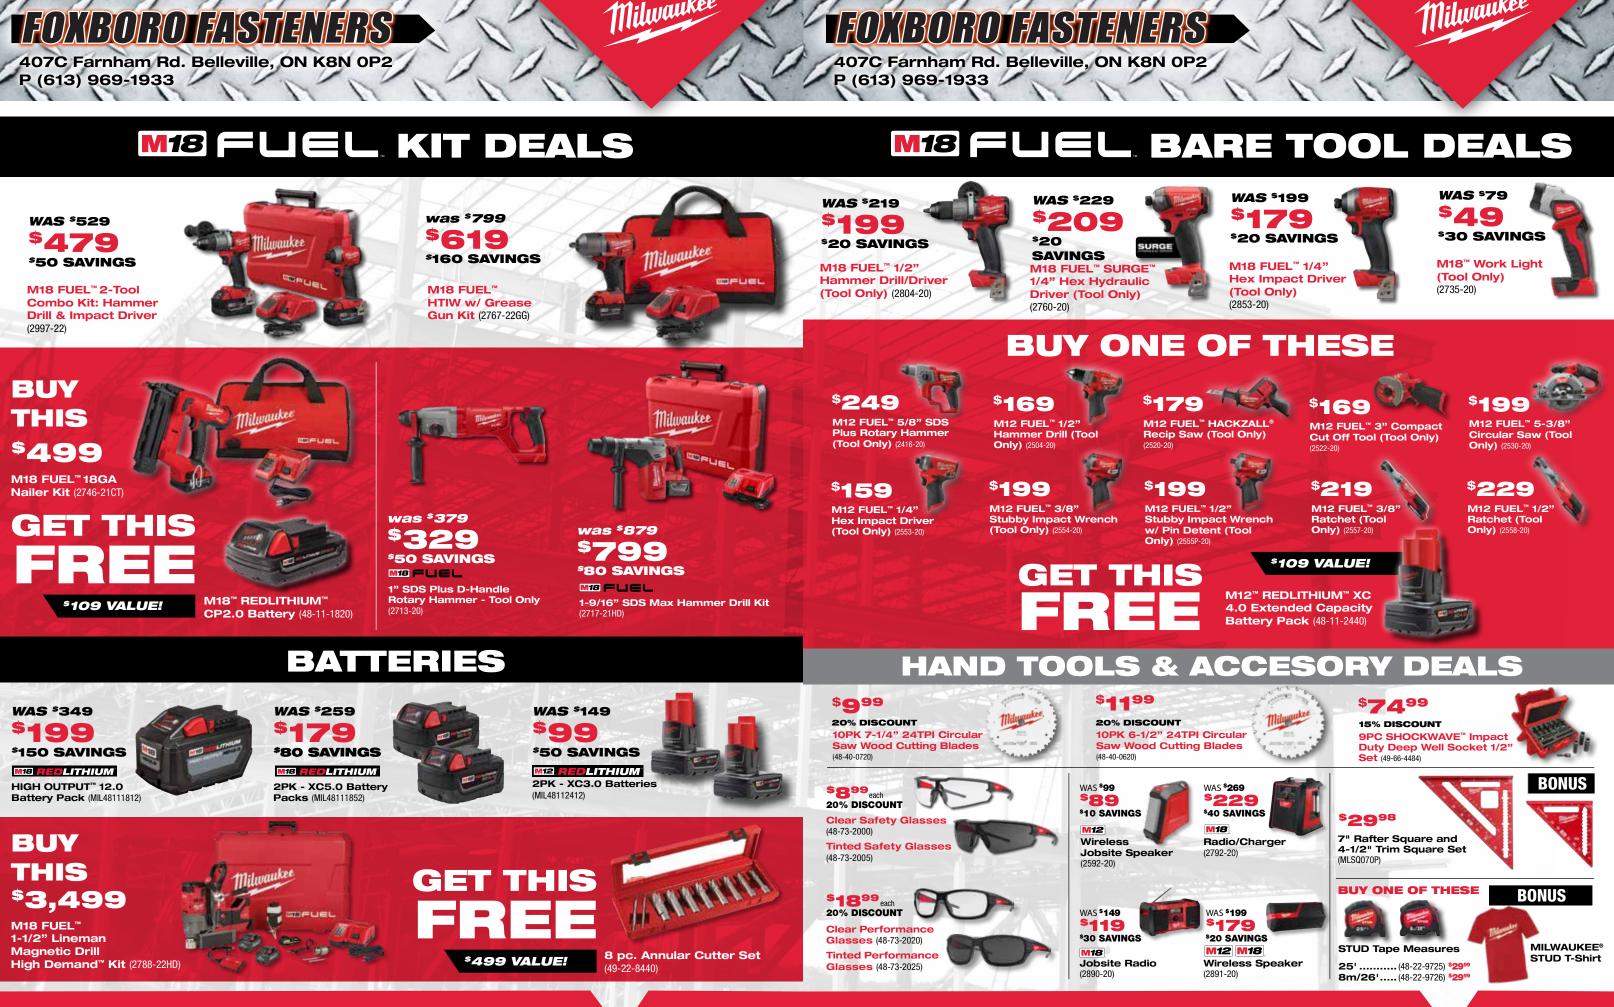

<sup>\$</sup>239

<sup>\$20</sup> SAVINGS

**Dual Power** 

**Tower Light** 

- Tool Only

WAS \$249

<sup>\$</sup>219

**\$30 SAVINGS** 

(2131 - 20)

WAS \$219

<sup>\$</sup>189

\$30 SAVINGS

M18 OVER

Dual Power

Flood Light

- Tool Only