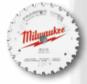

# **HAND TOOLS & ACCESO**

\$999

**20% DISCOUNT** 

7-1/4" 24TPI Circular Saw **Wood Cutting Blades** (48-40-0720)

**\$1199** 

**20% DISCOUNT** 

6-1/2" 24TPI Circular Saw **Wood Cutting Blades** (48-40-0620)

**\$74**99