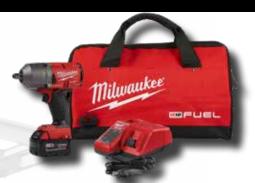

#### BARE TOOL DEALS

WAS \$219 \$20 SAVINGS

M18 FUEL™ 1/2" Hammer Drill/Driver (Tool Only) (2804-20)

WAS \$229 \$20 SAVINGS

M<sub>18</sub> FUEL " SURGE 1/4" Hex Hydraulic **Driver (Tool Only)** (2760-20)

**WAS** \$199 \$20 SAVINGS

M18 FUEL™ 1/4" **Hex Impact Driver** (Tool Only) (2853-20)

**WAS \$79** \$30 SAVINGS

M18<sup>™</sup> Work Light (Tool Only) (2735-20)