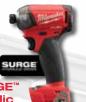

#### BARE TOOL DEALS

WAS \$219 \$20 SAVINGS

M18 FUEL™ 1/2" Hammer Drill/Driver (Tool Only) (2804-20)

WAS \$229 \$20 SAVINGS

M<sub>18</sub> FUEL " SURGE 1/4" Hex Hydraulic **Driver (Tool Only)** (2760-20)

**WAS** \$199 \$20 SAVINGS