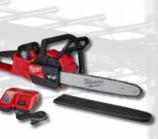

## **FALL OUTDOOR DEALS**

WAS \$198 **\$149** \$49 SAVINGS

M18 FUEL™ **Blower (Tool Only)** (2724-20)

M18 FUEL™ **Chainsaw Kit** (2727-21HD)

WAS \$548 **\$498** 

M18 FUEL" **Power Head Pole** Saw Kit (2825-21PS)