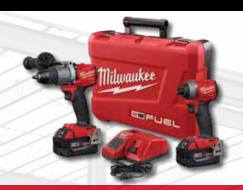

# M18 FUEL KIT DE

WAS \$529 \$50 SAVINGS

M18 FUEL™ 2-Tool Combo Kit: Hammer **Drill & Impact Driver** (2997-22)

was \$799 5160 SAVINGS

M18 FUEL™ HTIW w/ Grease Gun Kit (2767-22GG)

Milwaukee

**BUY THIS** 

<sup>\$</sup>499