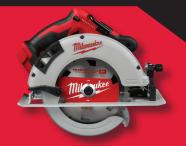

## **GET YOUR CHOICE FREE**

Up to \$249 Value

M18<sup>™</sup> Brushless 7-1/4" Circular Saw - Tool Only (2631-20)

M18 FUEL<sup>TM</sup> 4-1/2" / 5" Grinder, Paddle Switch No-Lock - Tool Only (2780-20)

M18 FUEL™ D-Handle Jig Saw - Tool Only (2737-20)