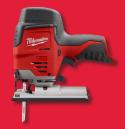

## GET YOUR CHOICE FREE

Up to \$149 Value

M12<sup>™</sup> Cordless 3/8" Ratchet - Tool Only (2457-20)

M12<sup>™</sup>Compact Inflator (2475-20)

M12<sup>™</sup> 3/8" Crown Stapler - Tool Only (2447-20)

M12™ High Performance Jig Saw - Tool Only (2445-20)