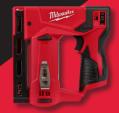

## GET YOUR CHOICE FREE

Up to \$149 Value

M12<sup>™</sup> Cordless 3/8" Ratchet - Tool Only (2457-20)

M12<sup>™</sup>Compact Inflator (2475-20)

M12<sup>™</sup> 3/8" Crown Stapler - Tool Only (2447-20)

M12™ High Performance Jig Saw - Tool Only (2445-20)