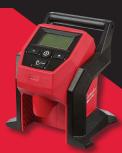

## GET YOUR CHOICE FREE

Up to \$149 Value

M12<sup>™</sup> Cordless 3/8" Ratchet - Tool Only (2457-20)

M12<sup>™</sup>Compact Inflator (2475-20)

M12<sup>™</sup> 3/8" Crown Stapler - Tool Only (2447-20)

M12™ High Performance Jig Saw - Tool Only (2445-20)