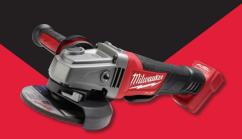

## **GET YOUR CHOICE FREE**

Up to \$249 Value

M18<sup>™</sup> Brushless 7-1/4" Circular Saw - Tool Only (2631-20)

M18 FUEL<sup>TM</sup> 4-1/2" / 5" Grinder, Paddle Switch No-Lock - Tool Only (2780-20)

M18 FUEL™ D-Handle Jig Saw - Tool Only (2737-20)